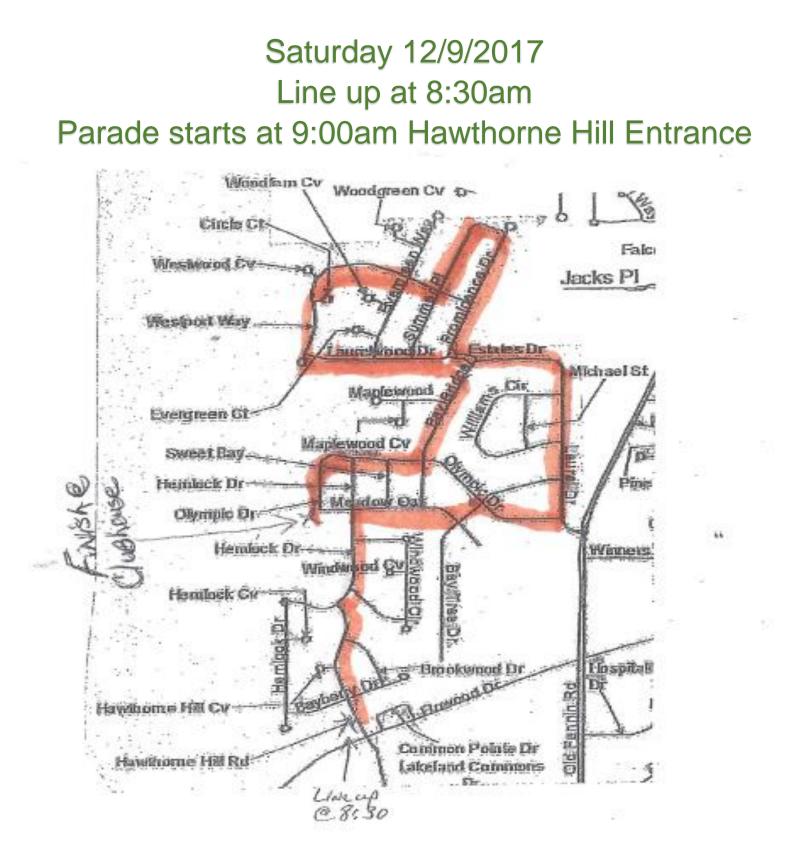

## Laurelwood Christmas Parade December 9, 2017

The parade will begin at the Hawthorne Hill Drive entrance at 9:00 AM on the 9th of December. For those interested in being in the parade please come to the back entrance at 8:30AM with your float, car, wagon, etc. and line up behind the fire truck. No entry forms need to be submitted, just show up on time and be ready to roll! The route will be the same as last year which is as follows:

Parade route starts at Hawthorne Hill entrance and proceeds to Hemlock. Right on Hemlock to Meadow Oak. Right on Meadow Oak to Bay Tree, left on Bay Tree to Olympic. Right on Olympic to Laurel Dr., left on Laurel Dr to entrance of LW II. Right on Prominence to Summer Place. Left at Summer Place to Westport Way. Right at Westport Way to Laurelwood Dr. Left on Laurelwood Dr. then Right onto Estates. From Estates/Bay Bridge to Olympic, take a right, and end at the Clubhouse. (See the Map on the next page).