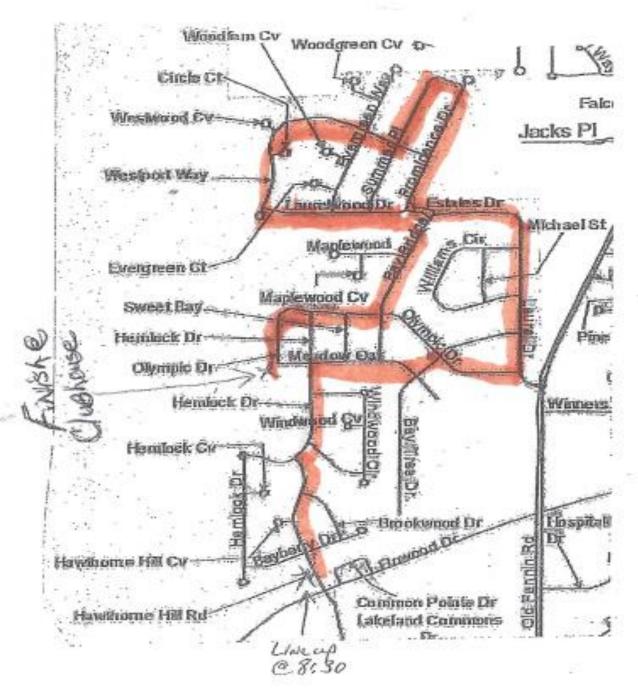

## Laurelwood Christmas Parade

**December 15, 2018** 

The parade will begin at the Hawthorne Hill Drive entrance at 9:00 AM on the 15th of December. For those interested in being in the parade please come to the back entrance at 8:30AM with your float, car, wagon, etc. and line up behind the fire truck. No entry forms need to be submitted, just show up on time and be ready to roll! The route will be the same as last year which is as follows:

Parade route starts at Hawthorne Hill entrance and proceeds to Hemlock. Right on Hemlock to Meadow Oak. Right on Meadow Oak to Bay Tree, left on Bay Tree to Olympic. Right on Olympic to Laurel Dr., left on Laurel Dr. to entrance of LW II. Right on Prominence to Summer Place. Left at Summer Place to Westport Way. Right at Westport Way to Laurelwood Dr. Left on Laurelwood Dr. then Right onto Estates. From Estates/Bay Bridge to Olympic, take a right, and end at the Clubhouse. (See the Map on the next page).

## Saturday 12/15/2018 Line up at 8:30am

### Parade starts at 9:00am Hawthorne Hill Entrance

Merry Christmas, and Happy New Year

From the Laurelwood HOA