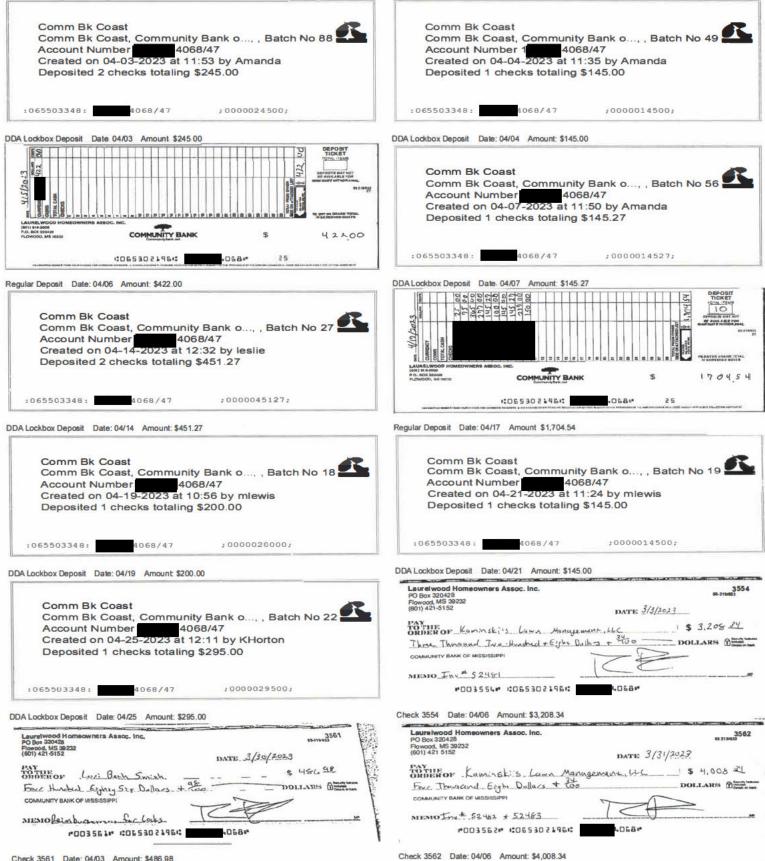

#### Accrual Basis

| Туре               | Date                     | Num             | Name                                                 | Memo                                                    | Split                                                  | Amount                 | Balance                |
|--------------------|--------------------------|-----------------|------------------------------------------------------|---------------------------------------------------------|--------------------------------------------------------|------------------------|------------------------|
|                    | ank Operating A          | ·               |                                                      |                                                         |                                                        |                        | 67,185.47              |
| Deposit            | 04/03/2023               |                 | Levi Deth Oreith                                     | Homeowner Payments                                      | 1015 Owner Assessments                                 | 245.00                 | 67,430.47              |
| Check<br>Check     | 04/03/2023<br>04/03/2023 | 3561            | Lori Beth Smith<br>AT&T                              | Reimbursement for New Locks<br>Internet/Phone           | 5015 Fence/Entrance Control<br>4025 Internet & Phone   | -486.98<br>-43.08      | 66,943.49<br>66,900.41 |
| Check              | 04/03/2023               |                 | AT&T                                                 | Internet/Phone                                          | 4025 Internet & Phone                                  | -64.20                 | 66,836.21              |
| Deposit            | 04/04/2023               |                 |                                                      | Homeowner Payments                                      | 1015 Owner Assessments                                 | 145.00                 | 66,981.21              |
| Check              | 04/04/2023               |                 | AT&T                                                 | Internet/Phone                                          | 4025 Internet & Phone                                  | -69.55                 | 66,911.66              |
| Check<br>Check     | 04/05/2023<br>04/05/2023 |                 | City of Flowood<br>City of Flowood                   | Water/Sewer<br>Water/Sewer                              | 4015 Water & Sewer<br>4015 Water & Sewer               | -12.65<br>-12.65       | 66,899.01<br>66,886.36 |
| Check              | 04/05/2023               |                 | City of Flowood                                      | Water/Sewer                                             | 4015 Water & Sewer                                     | -12.65                 | 66,873.71              |
| Check              | 04/05/2023               |                 | City of Flowood                                      | Water/Sewer                                             | 4015 Water & Sewer                                     | -33.35                 | 66,840.36              |
| Check              | 04/05/2023               | 0554            | City of Flowood                                      | Water/Sewer                                             | 4015 Water & Sewer                                     | -140.37                | 66,699.99              |
| Check<br>Check     | 04/06/2023<br>04/06/2023 | 3554<br>3562    | Kaminski Lawn Management<br>Kaminski Lawn Management | Landscaping<br>Landscaping                              | 5030 Landscape - Services<br>5030 Landscape - Services | -3,208.34<br>-4,008.34 | 63,491.65<br>59,483.31 |
| Deposit            | 04/06/2023               | 3302            | Kaminski Lawn Management                             | Homeowner Payments                                      | 1015 Owner Assessments                                 | 422.00                 | 59,905.31              |
| Deposit            | 04/07/2023               |                 |                                                      | Homeowner Payments                                      | 1015 Owner Assessments                                 | 145.27                 | 60,050.58              |
| Check              | 04/07/2023               | 3563            | Hostgator                                            | Website Hosting                                         | 3035 Website                                           | -47.95                 | 60,002.63              |
| Check<br>Check     | 04/07/2023<br>04/10/2023 | 1000007<br>3564 | Bellinder Law Firm<br>JB's Handy Service             | March Management Fee<br>Remainder for Bridges           | 3025 Management<br>5025 Landscape - Improveme          | -1,435.00<br>-2,820.00 | 58,567.63<br>55,747.63 |
| Check              | 04/11/2023               | 3565            | Barone's Tree Pros, LLC                              | Removal of Tree at Clubhouse                            | 5025 Landscape - Improveme                             | -3,600.00              | 52,147.63              |
| Check              | 04/11/2023               | 3566            | Barone's Tree Pros, LLC                              | Removal of Fallen Tree in Field                         | 5025 Landscape - Improveme                             | -1,000.00              | 51,147.63              |
| Check              | 04/12/2023               |                 | AT&T                                                 | Internet/Phone                                          | 4025 Internet & Phone                                  | -15.02                 | 51,132.61              |
| Check<br>Check     | 04/12/2023<br>04/12/2023 |                 | Entergy<br>Entergy                                   | Electricity<br>Electricity                              | 4005 Electrical<br>4005 Electrical                     | -37.63<br>-38.74       | 51,094.98<br>51,056.24 |
| Check              | 04/12/2023               |                 | Entergy                                              | Electricity                                             | 4005 Electrical                                        | -38.74                 | 51,017.50              |
| Check              | 04/12/2023               |                 | Entergy                                              | Electricity                                             | 4005 Electrical                                        | -237.24                | 50,780.26              |
| Check              | 04/12/2023               |                 | Entergy                                              | Electricity                                             | 4005 Electrical                                        | -528.80                | 50,251.46              |
| Deposit<br>Deposit | 04/14/2023<br>04/17/2023 |                 |                                                      | Homeowner Payments<br>Homeowner Payments                | 1015 Owner Assessments<br>-SPLIT-                      | 451.27<br>1,704.54     | 50,702.73<br>52,407.27 |
| Check              | 04/18/2023               | 3568            | Camille & Jared Savell                               | Clubhouse Deposit Refund                                | 1021 Clubhouse Rental                                  | -75.00                 | 52,332.27              |
| Check              | 04/18/2023               |                 | Atmos                                                | Gas                                                     | 4010 Natural Gas                                       | -39.85                 | 52,292.42              |
| Deposit            | 04/19/2023               |                 |                                                      | Homeowner Payments                                      | 1015 Owner Assessments                                 | 200.00                 | 52,492.42              |
| Deposit<br>Check   | 04/21/2023<br>04/24/2023 |                 | State Farm Insurance                                 | Homeowner Payments<br>Insurance                         | 1015 Owner Assessments<br>3015 Insurance               | 145.00<br>-581.75      | 52,637.42<br>52.055.67 |
| Deposit            | 04/25/2023               |                 | State Faill Insulance                                | Homeowner Payments                                      | 1015 Owner Assessments                                 | 295.00                 | 52,350.67              |
| Check              | 04/25/2023               | 3570            | Access Control Group                                 | Entrance Control                                        | 5015 Fence/Entrance Control                            | -206.42                | 52,144.25              |
| Check              | 04/25/2023               | 3571            | Tann, Brown & Russ                                   | Tax Filing                                              | 3045 Taxes                                             | -675.00                | 51,469.25              |
| Check<br>Check     | 05/02/2023<br>05/02/2023 | 3572            | Swim Time Pools & Spas<br>AT&T                       | Pool Opening<br>Internet/Phone                          | 5001 Pool Maintenance<br>4025 Internet & Phone         | -1,200.00<br>-42.93    | 50,269.25<br>50,226.32 |
| Check              | 05/02/2023               |                 | AT&T                                                 | Internet/Phone                                          | 4025 Internet & Phone                                  | -64.20                 | 50,162.12              |
| Check              | 05/04/2023               |                 | AT&T                                                 | Internet/Phone                                          | 4025 Internet & Phone                                  | -69.55                 | 50,092.57              |
| Deposit            | 05/05/2023               |                 |                                                      | Homeowner Payments                                      | 1015 Owner Assessments                                 | 320.00                 | 50,412.57              |
| Check<br>Check     | 05/05/2023<br>05/05/2023 |                 | City of Flowood<br>City of Flowood                   | Water/Sewer<br>Water/Sewer                              | 4015 Water & Sewer<br>4015 Water & Sewer               | -12.65<br>-12.65       | 50,399.92<br>50,387.27 |
| Check              | 05/05/2023               |                 | City of Flowood                                      | Water/Sewer                                             | 4015 Water & Sewer                                     | -12.65                 | 50,374.62              |
| Check              | 05/05/2023               |                 | City of Flowood                                      | Water/Sewer                                             | 4015 Water & Sewer                                     | -34.01                 | 50,340.61              |
| Check              | 05/05/2023               |                 | City of Flowood                                      | Water/Sewer                                             | 4015 Water & Sewer                                     | -148.81                | 50,191.80              |
| Deposit<br>Deposit | 05/08/2023<br>05/09/2023 |                 |                                                      | Homeowner Payments<br>Homeowner Payments                | -SPLIT-<br>1015 Owner Assessments                      | 1,183.50<br>829.00     | 51,375.30<br>52,204.30 |
| Check              | 05/09/2023               | 3575            | Paul Davis Restoration                               | Final payment for mold remediation                      | 5005 Building Repair                                   | -6,971.26              | 45,233.04              |
| Deposit            | 05/09/2023               |                 |                                                      | Homeowner Payments                                      | 1015 Owner Assessments                                 | 2,018.00               | 47,251.04              |
| Deposit            | 05/10/2023               |                 | <b>-</b> .                                           | Homeowner Payments                                      | 1015 Owner Assessments                                 | 327.27                 | 47,578.31              |
| Check<br>Check     | 05/10/2023<br>05/10/2023 |                 | Entergy<br>Entergy                                   | Electricity<br>Electricity                              | 4005 Electrical<br>4005 Electrical                     | -37.75<br>-38.52       | 47,540.56<br>47,502.04 |
| Check              | 05/10/2023               |                 | Entergy                                              | Electricity                                             | 4005 Electrical                                        | -38.89                 | 47,463.15              |
| Check              | 05/10/2023               |                 | Entergy                                              | Electricity                                             | 4005 Electrical                                        | -250.67                | 47,212.48              |
| Check              | 05/10/2023               |                 | Entergy                                              | Electricity                                             | 4005 Electrical                                        | -548.77                | 46,663.71              |
| Check<br>Check     | 05/10/2023<br>05/12/2023 | 1000008         | Bellinder Law Firm<br>AT&T                           | April Management Fee<br>Internet/Phone                  | 3025 Management<br>4025 Internet & Phone               | -1,435.00<br>-15.02    | 45,228.71<br>45,213.69 |
| Check              | 05/15/2023               |                 | Atmos                                                | Gas                                                     | 4025 Internet & Flohe<br>4010 Natural Gas              | -39.85                 | 45,173.84              |
| Deposit            | 05/16/2023               |                 |                                                      | Homeowner Payments                                      | 1015 Owner Assessments                                 | 145.00                 | 45,318.84              |
| Deposit            | 05/16/2023               |                 |                                                      | Homeowner Payments                                      | -SPLIT-                                                | 2,575.10               | 47,893.94              |
| Check              | 05/17/2023               | 2567            | Community Bank                                       | Drilling of safe deposit box                            | 3010 Bank Charges                                      | -75.00                 | 47,818.94              |
| Check<br>Check     | 05/17/2023<br>05/17/2023 | 3567<br>3576    | Paige Hardee<br>Paige Hardee                         | Kai Services<br>Kai Services                            | 6010 Janitorial<br>6010 Janitorial                     | -50.00<br>-50.00       | 47,768.94<br>47,718.94 |
| Deposit            | 05/19/2023               | 0010            | i digo i la doo                                      | Homeowner Payments                                      | 1015 Owner Assessments                                 | 340.00                 | 48,058.94              |
| Deposit            | 05/23/2023               |                 |                                                      | Homeowner Payments                                      | 1015 Owner Assessments                                 | 1,261.00               | 49,319.94              |
| Check              | 05/24/2023               | 1083            | O                                                    | Chargeback                                              | 1015 Owner Assessments                                 | -290.00                | 49,029.94              |
| Check<br>Check     | 05/24/2023<br>05/24/2023 | 1083<br>1084    | Community Bank                                       | Chargeback Fee<br>Chargeback                            | 3010 Bank Charges<br>1015 Owner Assessments            | -4.00<br>-290.00       | 49,025.94<br>48,735.94 |
| Check              | 05/24/2023               | 1084            | Community Bank                                       | Chargeback Fee                                          | 3010 Bank Charges                                      | -4.00                  | 48,731.94              |
| Check              | 05/24/2023               |                 | State Farm Insurance                                 | Insurance                                               | 3015 Insurance                                         | -581.75                | 48,150.19              |
| Check              | 05/25/2023               | 3580            | Bevs Cleaning Service                                | Cleaning Services                                       | 6010 Janitorial                                        | -260.00                | 47,890.19              |
| Deposit<br>Check   | 05/26/2023<br>05/26/2023 | 3577            | McGraw Gotta Go                                      | Pool Card<br>Porta potties for LWDay                    | 1022 Pool Cards<br>6050 Misc. Other                    | 25.00<br>-452.61       | 47,915.19<br>47,462.58 |
| Check              | 05/26/2023               | 3579            | Swim Time Pools & Spas                               | Pool Services                                           | 5001 Pool Maintenance                                  | -800.00                | 46,662.58              |
| Deposit            | 05/26/2023               | 0010            |                                                      | Homeowner Payments                                      | 1015 Owner Assessments                                 | 4,648.59               | 51,311.17              |
| Deposit            | 05/30/2023               |                 |                                                      | Homeowner Payments                                      | 1015 Owner Assessments                                 | 145.00                 | 51,456.17              |
| Check              | 05/30/2023               | 3578<br>1000010 | Jimmy Huston<br>Bellinder Law Firm                   | Clubhouse Renovation                                    | 5005 Building Repair                                   | -5,000.00              | 46,456.17              |
| Check<br>Deposit   | 05/30/2023<br>05/31/2023 | 1000010         |                                                      | Collections for delinquent homeow<br>Homeowner Payments | 3025 Management<br>-SPLIT-                             | -3,000.00<br>1,227.50  | 43,456.17<br>44,683.67 |
| Check              | 06/01/2023               |                 | AT&T                                                 | Internet/Phone                                          | 4025 Internet & Phone                                  | -42.93                 | 44,640.74              |
| Check              | 06/01/2023               |                 | AT&T                                                 | Internet/Phone                                          | 4025 Internet & Phone                                  | -64.20                 | 44,576.54              |
| Check              | 06/05/2023               |                 | AT&T                                                 | Internet/Phone                                          | 4025 Internet & Phone                                  | -69.55                 | 44,506.99              |
| Check              | 06/06/2023<br>06/06/2023 |                 | City of Flowood<br>City of Flowood                   | Water/Sewer<br>Water/Sewer                              | 4015 Water & Sewer<br>4015 Water & Sewer               | -12.65<br>-12.65       | 44,494.34<br>44.481.69 |
| Check<br>Check     | 06/06/2023               |                 | City of Flowood                                      | Water/Sewer<br>Water/Sewer                              | 4015 Water & Sewer<br>4015 Water & Sewer               | -12.65                 | 44,481.69              |
| Check              | 06/06/2023               |                 | City of Flowood                                      | Water/Sewer                                             | 4015 Water & Sewer                                     | -13.06                 | 44,455.98              |
| Check              | 06/06/2023               |                 | City of Flowood                                      | Water/Sewer                                             | 4015 Water & Sewer                                     | -45.03                 | 44,410.95              |
| Check              | 06/07/2023               | 1000000         | Blink                                                | Security Cameras                                        | 5015 Fence/Entrance Control                            | -107.00                | 44,303.95<br>42,868.95 |
|                    |                          |                 |                                                      |                                                         |                                                        |                        |                        |
| Check<br>Check     | 06/07/2023<br>06/08/2023 | 1000009         | Bellinder Law Firm<br>Amazon                         | May Management Fee<br>Toilet paper & paper towels       | 3025 Management<br>6010 Janitorial                     | -1,435.00<br>-48.75    | 42,808.95              |