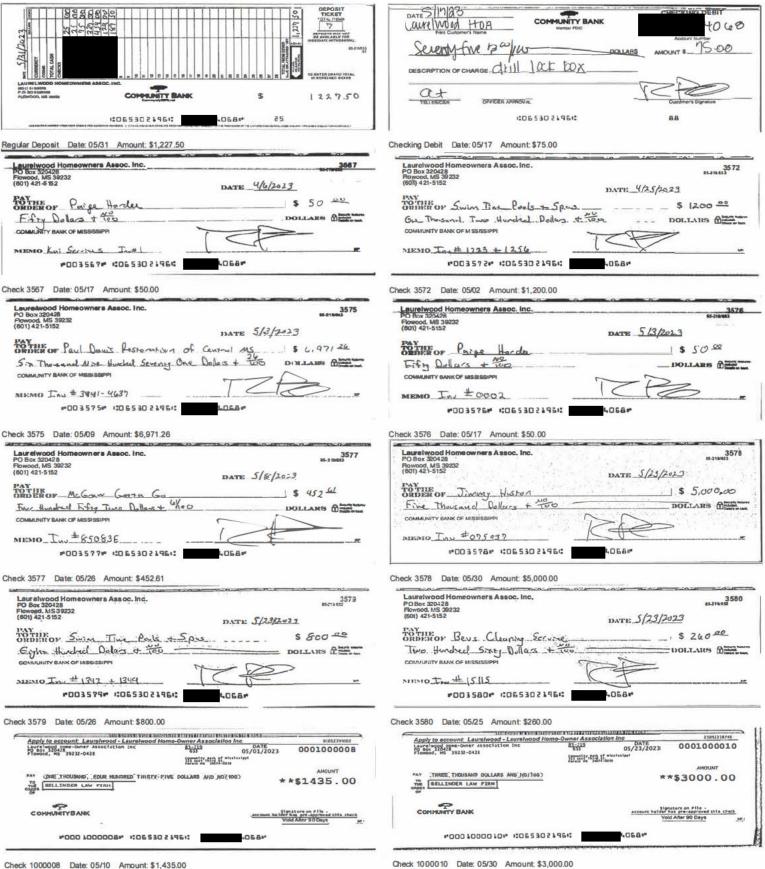

#### Accrual Basis

| Туре               | Date                     | Num             | Name                                                 | Memo                                                    | Split                                                  | Amount                 | Balance                |
|--------------------|--------------------------|-----------------|------------------------------------------------------|---------------------------------------------------------|--------------------------------------------------------|------------------------|------------------------|
|                    | ank Operating A          | ·               |                                                      |                                                         |                                                        |                        | 67,185.47              |
| Deposit            | 04/03/2023               |                 | Levi Deth Oreith                                     | Homeowner Payments                                      | 1015 Owner Assessments                                 | 245.00                 | 67,430.47              |
| Check<br>Check     | 04/03/2023<br>04/03/2023 | 3561            | Lori Beth Smith<br>AT&T                              | Reimbursement for New Locks<br>Internet/Phone           | 5015 Fence/Entrance Control<br>4025 Internet & Phone   | -486.98<br>-43.08      | 66,943.49<br>66,900.41 |
| Check              | 04/03/2023               |                 | AT&T                                                 | Internet/Phone                                          | 4025 Internet & Phone                                  | -64.20                 | 66,836.21              |
| Deposit            | 04/04/2023               |                 |                                                      | Homeowner Payments                                      | 1015 Owner Assessments                                 | 145.00                 | 66,981.21              |
| Check              | 04/04/2023               |                 | AT&T                                                 | Internet/Phone                                          | 4025 Internet & Phone                                  | -69.55                 | 66,911.66              |
| Check<br>Check     | 04/05/2023<br>04/05/2023 |                 | City of Flowood<br>City of Flowood                   | Water/Sewer<br>Water/Sewer                              | 4015 Water & Sewer<br>4015 Water & Sewer               | -12.65<br>-12.65       | 66,899.01<br>66,886.36 |
| Check              | 04/05/2023               |                 | City of Flowood                                      | Water/Sewer                                             | 4015 Water & Sewer                                     | -12.65                 | 66,873.71              |
| Check              | 04/05/2023               |                 | City of Flowood                                      | Water/Sewer                                             | 4015 Water & Sewer                                     | -33.35                 | 66,840.36              |
| Check              | 04/05/2023               | 0554            | City of Flowood                                      | Water/Sewer                                             | 4015 Water & Sewer                                     | -140.37                | 66,699.99              |
| Check<br>Check     | 04/06/2023<br>04/06/2023 | 3554<br>3562    | Kaminski Lawn Management<br>Kaminski Lawn Management | Landscaping<br>Landscaping                              | 5030 Landscape - Services<br>5030 Landscape - Services | -3,208.34<br>-4,008.34 | 63,491.65<br>59,483.31 |
| Deposit            | 04/06/2023               | 3302            | Kaminski Lawn Management                             | Homeowner Payments                                      | 1015 Owner Assessments                                 | 422.00                 | 59,905.31              |
| Deposit            | 04/07/2023               |                 |                                                      | Homeowner Payments                                      | 1015 Owner Assessments                                 | 145.27                 | 60,050.58              |
| Check              | 04/07/2023               | 3563            | Hostgator                                            | Website Hosting                                         | 3035 Website                                           | -47.95                 | 60,002.63              |
| Check<br>Check     | 04/07/2023<br>04/10/2023 | 1000007<br>3564 | Bellinder Law Firm<br>JB's Handy Service             | March Management Fee<br>Remainder for Bridges           | 3025 Management<br>5025 Landscape - Improveme          | -1,435.00<br>-2,820.00 | 58,567.63<br>55,747.63 |
| Check              | 04/11/2023               | 3565            | Barone's Tree Pros, LLC                              | Removal of Tree at Clubhouse                            | 5025 Landscape - Improveme                             | -3,600.00              | 52,147.63              |
| Check              | 04/11/2023               | 3566            | Barone's Tree Pros, LLC                              | Removal of Fallen Tree in Field                         | 5025 Landscape - Improveme                             | -1,000.00              | 51,147.63              |
| Check              | 04/12/2023               |                 | AT&T                                                 | Internet/Phone                                          | 4025 Internet & Phone                                  | -15.02                 | 51,132.61              |
| Check<br>Check     | 04/12/2023<br>04/12/2023 |                 | Entergy<br>Entergy                                   | Electricity<br>Electricity                              | 4005 Electrical<br>4005 Electrical                     | -37.63<br>-38.74       | 51,094.98<br>51,056.24 |
| Check              | 04/12/2023               |                 | Entergy                                              | Electricity                                             | 4005 Electrical                                        | -38.74                 | 51,017.50              |
| Check              | 04/12/2023               |                 | Entergy                                              | Electricity                                             | 4005 Electrical                                        | -237.24                | 50,780.26              |
| Check              | 04/12/2023               |                 | Entergy                                              | Electricity                                             | 4005 Electrical                                        | -528.80                | 50,251.46              |
| Deposit<br>Deposit | 04/14/2023<br>04/17/2023 |                 |                                                      | Homeowner Payments<br>Homeowner Payments                | 1015 Owner Assessments<br>-SPLIT-                      | 451.27<br>1,704.54     | 50,702.73<br>52,407.27 |
| Check              | 04/18/2023               | 3568            | Camille & Jared Savell                               | Clubhouse Deposit Refund                                | 1021 Clubhouse Rental                                  | -75.00                 | 52,332.27              |
| Check              | 04/18/2023               |                 | Atmos                                                | Gas                                                     | 4010 Natural Gas                                       | -39.85                 | 52,292.42              |
| Deposit            | 04/19/2023               |                 |                                                      | Homeowner Payments                                      | 1015 Owner Assessments                                 | 200.00                 | 52,492.42              |
| Deposit<br>Check   | 04/21/2023<br>04/24/2023 |                 | State Farm Insurance                                 | Homeowner Payments<br>Insurance                         | 1015 Owner Assessments<br>3015 Insurance               | 145.00<br>-581.75      | 52,637.42<br>52.055.67 |
| Deposit            | 04/25/2023               |                 | State Faill Insulance                                | Homeowner Payments                                      | 1015 Owner Assessments                                 | 295.00                 | 52,350.67              |
| Check              | 04/25/2023               | 3570            | Access Control Group                                 | Entrance Control                                        | 5015 Fence/Entrance Control                            | -206.42                | 52,144.25              |
| Check              | 04/25/2023               | 3571            | Tann, Brown & Russ                                   | Tax Filing                                              | 3045 Taxes                                             | -675.00                | 51,469.25              |
| Check<br>Check     | 05/02/2023<br>05/02/2023 | 3572            | Swim Time Pools & Spas<br>AT&T                       | Pool Opening<br>Internet/Phone                          | 5001 Pool Maintenance<br>4025 Internet & Phone         | -1,200.00<br>-42.93    | 50,269.25<br>50,226.32 |
| Check              | 05/02/2023               |                 | AT&T                                                 | Internet/Phone                                          | 4025 Internet & Phone                                  | -64.20                 | 50,162.12              |
| Check              | 05/04/2023               |                 | AT&T                                                 | Internet/Phone                                          | 4025 Internet & Phone                                  | -69.55                 | 50,092.57              |
| Deposit            | 05/05/2023               |                 |                                                      | Homeowner Payments                                      | 1015 Owner Assessments                                 | 320.00                 | 50,412.57              |
| Check<br>Check     | 05/05/2023<br>05/05/2023 |                 | City of Flowood<br>City of Flowood                   | Water/Sewer<br>Water/Sewer                              | 4015 Water & Sewer<br>4015 Water & Sewer               | -12.65<br>-12.65       | 50,399.92<br>50,387.27 |
| Check              | 05/05/2023               |                 | City of Flowood                                      | Water/Sewer                                             | 4015 Water & Sewer                                     | -12.65                 | 50,374.62              |
| Check              | 05/05/2023               |                 | City of Flowood                                      | Water/Sewer                                             | 4015 Water & Sewer                                     | -34.01                 | 50,340.61              |
| Check              | 05/05/2023               |                 | City of Flowood                                      | Water/Sewer                                             | 4015 Water & Sewer                                     | -148.81                | 50,191.80              |
| Deposit<br>Deposit | 05/08/2023<br>05/09/2023 |                 |                                                      | Homeowner Payments<br>Homeowner Payments                | -SPLIT-<br>1015 Owner Assessments                      | 1,183.50<br>829.00     | 51,375.30<br>52,204.30 |
| Check              | 05/09/2023               | 3575            | Paul Davis Restoration                               | Final payment for mold remediation                      | 5005 Building Repair                                   | -6,971.26              | 45,233.04              |
| Deposit            | 05/09/2023               |                 |                                                      | Homeowner Payments                                      | 1015 Owner Assessments                                 | 2,018.00               | 47,251.04              |
| Deposit            | 05/10/2023               |                 | <b>-</b> .                                           | Homeowner Payments                                      | 1015 Owner Assessments                                 | 327.27                 | 47,578.31              |
| Check<br>Check     | 05/10/2023<br>05/10/2023 |                 | Entergy<br>Entergy                                   | Electricity<br>Electricity                              | 4005 Electrical<br>4005 Electrical                     | -37.75<br>-38.52       | 47,540.56<br>47,502.04 |
| Check              | 05/10/2023               |                 | Entergy                                              | Electricity                                             | 4005 Electrical                                        | -38.89                 | 47,463.15              |
| Check              | 05/10/2023               |                 | Entergy                                              | Electricity                                             | 4005 Electrical                                        | -250.67                | 47,212.48              |
| Check              | 05/10/2023               |                 | Entergy                                              | Electricity                                             | 4005 Electrical                                        | -548.77                | 46,663.71              |
| Check<br>Check     | 05/10/2023<br>05/12/2023 | 1000008         | Bellinder Law Firm<br>AT&T                           | April Management Fee<br>Internet/Phone                  | 3025 Management<br>4025 Internet & Phone               | -1,435.00<br>-15.02    | 45,228.71<br>45,213.69 |
| Check              | 05/15/2023               |                 | Atmos                                                | Gas                                                     | 4025 Internet & Flohe<br>4010 Natural Gas              | -39.85                 | 45,173.84              |
| Deposit            | 05/16/2023               |                 |                                                      | Homeowner Payments                                      | 1015 Owner Assessments                                 | 145.00                 | 45,318.84              |
| Deposit            | 05/16/2023               |                 |                                                      | Homeowner Payments                                      | -SPLIT-                                                | 2,575.10               | 47,893.94              |
| Check              | 05/17/2023               | 2567            | Community Bank                                       | Drilling of safe deposit box                            | 3010 Bank Charges                                      | -75.00                 | 47,818.94              |
| Check<br>Check     | 05/17/2023<br>05/17/2023 | 3567<br>3576    | Paige Hardee<br>Paige Hardee                         | Kai Services<br>Kai Services                            | 6010 Janitorial<br>6010 Janitorial                     | -50.00<br>-50.00       | 47,768.94<br>47,718.94 |
| Deposit            | 05/19/2023               | 0010            | i digo i la doo                                      | Homeowner Payments                                      | 1015 Owner Assessments                                 | 340.00                 | 48,058.94              |
| Deposit            | 05/23/2023               |                 |                                                      | Homeowner Payments                                      | 1015 Owner Assessments                                 | 1,261.00               | 49,319.94              |
| Check              | 05/24/2023               | 1083            | O                                                    | Chargeback                                              | 1015 Owner Assessments                                 | -290.00                | 49,029.94              |
| Check<br>Check     | 05/24/2023<br>05/24/2023 | 1083<br>1084    | Community Bank                                       | Chargeback Fee<br>Chargeback                            | 3010 Bank Charges<br>1015 Owner Assessments            | -4.00<br>-290.00       | 49,025.94<br>48,735.94 |
| Check              | 05/24/2023               | 1084            | Community Bank                                       | Chargeback Fee                                          | 3010 Bank Charges                                      | -4.00                  | 48,731.94              |
| Check              | 05/24/2023               |                 | State Farm Insurance                                 | Insurance                                               | 3015 Insurance                                         | -581.75                | 48,150.19              |
| Check              | 05/25/2023               | 3580            | Bevs Cleaning Service                                | Cleaning Services                                       | 6010 Janitorial                                        | -260.00                | 47,890.19              |
| Deposit<br>Check   | 05/26/2023<br>05/26/2023 | 3577            | McGraw Gotta Go                                      | Pool Card<br>Porta potties for LWDay                    | 1022 Pool Cards<br>6050 Misc. Other                    | 25.00<br>-452.61       | 47,915.19<br>47,462.58 |
| Check              | 05/26/2023               | 3579            | Swim Time Pools & Spas                               | Pool Services                                           | 5001 Pool Maintenance                                  | -800.00                | 46,662.58              |
| Deposit            | 05/26/2023               | 0010            |                                                      | Homeowner Payments                                      | 1015 Owner Assessments                                 | 4,648.59               | 51,311.17              |
| Deposit            | 05/30/2023               |                 |                                                      | Homeowner Payments                                      | 1015 Owner Assessments                                 | 145.00                 | 51,456.17              |
| Check              | 05/30/2023               | 3578<br>1000010 | Jimmy Huston<br>Bellinder Law Firm                   | Clubhouse Renovation                                    | 5005 Building Repair                                   | -5,000.00              | 46,456.17              |
| Check<br>Deposit   | 05/30/2023<br>05/31/2023 | 1000010         |                                                      | Collections for delinquent homeow<br>Homeowner Payments | 3025 Management<br>-SPLIT-                             | -3,000.00<br>1,227.50  | 43,456.17<br>44,683.67 |
| Check              | 06/01/2023               |                 | AT&T                                                 | Internet/Phone                                          | 4025 Internet & Phone                                  | -42.93                 | 44,640.74              |
| Check              | 06/01/2023               |                 | AT&T                                                 | Internet/Phone                                          | 4025 Internet & Phone                                  | -64.20                 | 44,576.54              |
| Check              | 06/05/2023               |                 | AT&T                                                 | Internet/Phone                                          | 4025 Internet & Phone                                  | -69.55                 | 44,506.99              |
| Check              | 06/06/2023<br>06/06/2023 |                 | City of Flowood<br>City of Flowood                   | Water/Sewer<br>Water/Sewer                              | 4015 Water & Sewer<br>4015 Water & Sewer               | -12.65<br>-12.65       | 44,494.34<br>44.481.69 |
| Check<br>Check     | 06/06/2023               |                 | City of Flowood                                      | Water/Sewer<br>Water/Sewer                              | 4015 Water & Sewer<br>4015 Water & Sewer               | -12.65                 | 44,481.69              |
| Check              | 06/06/2023               |                 | City of Flowood                                      | Water/Sewer                                             | 4015 Water & Sewer                                     | -13.06                 | 44,455.98              |
| Check              | 06/06/2023               |                 | City of Flowood                                      | Water/Sewer                                             | 4015 Water & Sewer                                     | -45.03                 | 44,410.95              |
| Check              | 06/07/2023               | 1000000         | Blink                                                | Security Cameras                                        | 5015 Fence/Entrance Control                            | -107.00                | 44,303.95<br>42,868.95 |
|                    |                          |                 |                                                      |                                                         |                                                        |                        |                        |
| Check<br>Check     | 06/07/2023<br>06/08/2023 | 1000009         | Bellinder Law Firm<br>Amazon                         | May Management Fee<br>Toilet paper & paper towels       | 3025 Management<br>6010 Janitorial                     | -1,435.00<br>-48.75    | 42,808.95              |

#### Accrual Basis

| Accrual Basis               |                              |         |                                                  | As of June 30, 2023                      |                                                          |                      |                          |
|-----------------------------|------------------------------|---------|--------------------------------------------------|------------------------------------------|----------------------------------------------------------|----------------------|--------------------------|
| Туре                        | Date                         | Num     | Name                                             | Memo                                     | Split                                                    | Amount               | Balance                  |
| Check                       | 06/08/2023                   |         | Entergy                                          | Electricity                              | 4005 Electrical                                          | -37.17               | 43,445.91                |
| Check                       | 06/08/2023                   |         | Entergy                                          | Electricity                              | 4005 Electrical                                          | -38.13               | 43,407.78                |
| Check<br>Check              | 06/08/2023<br>06/08/2023     |         | Entergy<br>Entergy                               | Electricity<br>Electricity               | 4005 Electrical<br>4005 Electrical                       | -38.13<br>-246.39    | 43,369.65<br>43,123.26   |
| Check                       | 06/08/2023                   |         | Entergy                                          | Electricity                              | 4005 Electrical                                          | -644.20              | 42,479.06                |
| Check                       | 06/12/2023                   |         | Kroger                                           | Trash bags                               | 6010 Janitorial                                          | -37.62               | 42,441.44                |
| Check                       | 06/12/2023                   |         | Amazon                                           | Paper towels                             | 6010 Janitorial                                          | -138.84              | 42,302.60                |
| Check                       | 06/12/2023                   |         | Amazon                                           | Paper towel dispenser                    | 6010 Janitorial                                          | -141.20              | 42,161.40                |
| Check<br>Deposit            | 06/12/2023<br>06/13/2023     |         | AT&T                                             | Internet/Phone<br>Homeowner Payments     | 4025 Internet & Phone<br>-SPLIT-                         | -15.02<br>1,900.59   | 42,146.38<br>44,046.97   |
| Check                       | 06/13/2023                   |         | Amazon                                           | Toilet paper and dispenser               | 6010 Janitorial                                          | -255.28              | 43,791.69                |
| Check                       | 06/13/2023                   |         | Atmos                                            | Gas                                      | 4010 Natural Gas                                         | -39.85               | 43,751.84                |
| Deposit                     | 06/14/2023                   |         | State Form Incurrence                            | Pool Card                                | 1022 Pool Cards<br>3015 Insurance                        | 25.00                | 43,776.84                |
| Check<br>Check              | 06/22/2023<br>06/23/2023     | 3574    | State Farm Insurance<br>Kaminski Lawn Management | Insurance<br>Landscaping                 | 5030 Landscape - Services                                | -581.75<br>-3,333.34 | 43,195.09<br>39,861.75   |
| Check                       | 06/26/2023                   | 3583    | Domestic Goddess                                 | Cleaning Services                        | 6010 Janitorial                                          | -450.00              | 39,411.75                |
| Deposit                     | 06/29/2023                   |         |                                                  | Homeowner Payments                       | 1015 Owner Assessments                                   | 250.00               | 39,661.75                |
| Check<br>Check              | 06/30/2023<br>06/30/2023     | 3581    | Community Bank<br>Kaminski Lawn Management       | Bank Fee<br>Landscaping                  | 3010 Bank Charges<br>5030 Landscape - Services           | -8.68<br>-3,333.34   | 39,653.07<br>36,319.73   |
|                             | y Bank Operating             |         | Kaminiski Lawin Manayement                       | Landscaping                              |                                                          | -30,865.74           | 36,319.73                |
| Community Ba                | nk Reserve Acc               | ount    |                                                  |                                          |                                                          |                      | 2,500.00                 |
| Opening Balan               |                              | Account |                                                  |                                          |                                                          |                      | 2,500.00<br>-62,652.42   |
| Total Opening E             |                              |         |                                                  |                                          |                                                          |                      | -62,652.42<br>14,245.23  |
| Total Unrestricte           |                              |         |                                                  |                                          |                                                          |                      | 14,245.23                |
| 1000 Income<br>1015 Owner   | Assessments                  |         |                                                  |                                          |                                                          |                      | -73,536.69<br>-72,111.69 |
| Deposit                     | 04/03/2023                   |         |                                                  | Homeowner Payments                       | Community Bank Operating A                               | -245.00              | -72,356.69               |
| Deposit                     | 04/04/2023                   |         |                                                  | Homeowner Payments                       | Community Bank Operating A                               | -145.00              | -72,501.69               |
| Deposit<br>Deposit          | 04/06/2023<br>04/07/2023     |         |                                                  | Homeowner Payments<br>Homeowner Payments | Community Bank Operating A<br>Community Bank Operating A | -422.00<br>-145.27   | -72,923.69<br>-73,068.96 |
| Deposit                     | 04/14/2023                   |         |                                                  | Homeowner Payments                       | Community Bank Operating A                               | -451.27              | -73,520.23               |
| Deposit                     | 04/17/2023                   |         |                                                  | Homeowner Payments                       | Community Bank Operating A                               | -1,454.54            | -74,974.77               |
| Deposit                     | 04/19/2023                   |         |                                                  | Homeowner Payments                       | Community Bank Operating A                               | -200.00              | -75,174.77               |
| Deposit<br>Deposit          | 04/21/2023<br>04/25/2023     |         |                                                  | Homeowner Payments<br>Homeowner Payments | Community Bank Operating A<br>Community Bank Operating A | -145.00<br>-295.00   | -75,319.77<br>-75,614.77 |
| Deposit                     | 05/05/2023                   |         |                                                  | Homeowner Payments                       | Community Bank Operating A                               | -320.00              | -75,934.77               |
| Deposit                     | 05/08/2023                   |         |                                                  | Homeowner Payments                       | Community Bank Operating A                               | -1,033.50            | -76,968.27               |
| Deposit<br>Deposit          | 05/09/2023<br>05/09/2023     |         |                                                  | Homeowner Payments<br>Homeowner Payments | Community Bank Operating A<br>Community Bank Operating A | -829.00<br>-2,018.00 | -77,797.27<br>-79,815.27 |
| Deposit                     | 05/10/2023                   |         |                                                  | Homeowner Payments                       | Community Bank Operating A                               | -2,018.00            | -80,142.54               |
| Deposit                     | 05/16/2023                   |         |                                                  | Homeowner Payments                       | Community Bank Operating A                               | -145.00              | -80,287.54               |
| Deposit                     | 05/16/2023                   |         |                                                  | Homeowner Payments                       | Community Bank Operating A                               | -2,250.10            | -82,537.64               |
| Deposit<br>Deposit          | 05/19/2023<br>05/23/2023     |         |                                                  | Homeowner Payments<br>Homeowner Payments | Community Bank Operating A<br>Community Bank Operating A | -340.00<br>-1,261.00 | -82,877.64<br>-84,138.64 |
| Check                       | 05/24/2023                   | 1083    |                                                  | Chargeback                               | Community Bank Operating A                               | 290.00               | -83,848.64               |
| Check                       | 05/24/2023                   | 1084    |                                                  | Chargeback                               | Community Bank Operating A                               | 290.00               | -83,558.64               |
| Deposit                     | 05/26/2023                   |         |                                                  | Homeowner Payments                       | Community Bank Operating A                               | -4,648.59            | -88,207.23               |
| Deposit<br>Deposit          | 05/30/2023<br>05/31/2023     |         |                                                  | Homeowner Payments<br>Homeowner Payments | Community Bank Operating A<br>Community Bank Operating A | -145.00<br>-1,102.50 | -88,352.23<br>-89,454.73 |
| Deposit                     | 06/08/2023                   |         |                                                  | Homeowner Payments                       | Community Bank Operating A                               | -262.88              | -89,717.61               |
| Deposit                     | 06/13/2023                   |         |                                                  | Homeowner Payments                       | Community Bank Operating A                               | -1,425.59            | -91,143.20               |
| Deposit                     | 06/29/2023<br>Winer Assessme |         |                                                  | Homeowner Payments                       | Community Bank Operating A                               | -250.00              | -91,393.20               |
|                             | on Area Fees                 | nts     |                                                  |                                          |                                                          | -19,281.51           | -91,393.20<br>-600.00    |
| Deposit                     | 04/17/2023                   |         |                                                  | Homeowner Payments                       | Community Bank Operating A                               | -150.00              | -750.00                  |
| Deposit<br>Deposit          | 05/08/2023<br>05/16/2023     |         |                                                  | Homeowner Payments<br>Homeowner Payments | Community Bank Operating A<br>Community Bank Operating A | -150.00<br>-300.00   | -900.00<br>-1,200.00     |
| Deposit                     | 06/08/2023                   |         |                                                  | Homeowner Payments                       | Community Bank Operating A                               | -150.00              | -1,350.00                |
| Deposit                     | 06/13/2023                   |         |                                                  | Homeowner Payments                       | Community Bank Operating A                               | -300.00              | -1,650.00                |
| Total 1020 C<br>1021 Clubho | Common Area Fe               | es      |                                                  |                                          |                                                          | -1,050.00            | -1,650.00<br>-700.00     |
| Deposit                     | 04/17/2023                   |         |                                                  | Homeowner Payments                       | Community Bank Operating A                               | -75.00               | -775.00                  |
| Check                       | 04/18/2023                   | 3568    | Camille & Jared Savell                           | Clubhouse Deposit Refund                 | Community Bank Operating A                               | 75.00                | -700.00                  |
| Deposit                     | 05/31/2023                   |         |                                                  | Homeowner Payments                       | Community Bank Operating A                               | -75.00               | -775.00                  |
| Deposit<br>Deposit          | 06/08/2023<br>06/13/2023     |         |                                                  | Homeowner Payments<br>Homeowner Payments | Community Bank Operating A<br>Community Bank Operating A | -150.00<br>-75.00    | -925.00<br>-1,000.00     |
|                             | lubhouse Rental              |         |                                                  | nemee when a dyname                      | -                                                        | -300.00              | -1,000.00                |
| 1022 Pool C                 | ards                         |         |                                                  |                                          |                                                          |                      | -125.00                  |
| Deposit                     | 04/17/2023                   |         |                                                  | Homeowner Payments                       | Community Bank Operating A                               | -25.00               | -150.00                  |
| Deposit                     | 05/16/2023                   |         |                                                  | Homeowner Payments                       | Community Bank Operating A                               | -25.00               | -175.00                  |
| Deposit                     | 05/26/2023                   |         |                                                  | Pool Card                                | Community Bank Operating A                               | -25.00               | -200.00                  |
| Deposit<br>Deposit          | 05/31/2023<br>06/08/2023     |         |                                                  | Homeowner Payments<br>Homeowner Payments | Community Bank Operating A<br>Community Bank Operating A | -50.00<br>-100.00    | -250.00<br>-350.00       |
| Deposit                     | 06/13/2023                   |         |                                                  | Homeowner Payments                       | Community Bank Operating A                               | -100.00              | -450.00                  |
| Deposit<br>Total 1022 P     | 06/14/2023                   |         |                                                  | Pool Card                                | Community Bank Operating A                               | -25.00 -350.00       | -475.00<br>-475.00       |
| Total 1000 Inco             |                              |         |                                                  |                                          |                                                          | -20,981.51           | -94,518.20               |
| 2000 Operating              | g Expenses                   |         |                                                  |                                          |                                                          |                      | 52,258.41                |
| 3000 Admin                  | istrative Expensive Charges  | ses     |                                                  |                                          |                                                          |                      | 6,633.74<br>99.26        |