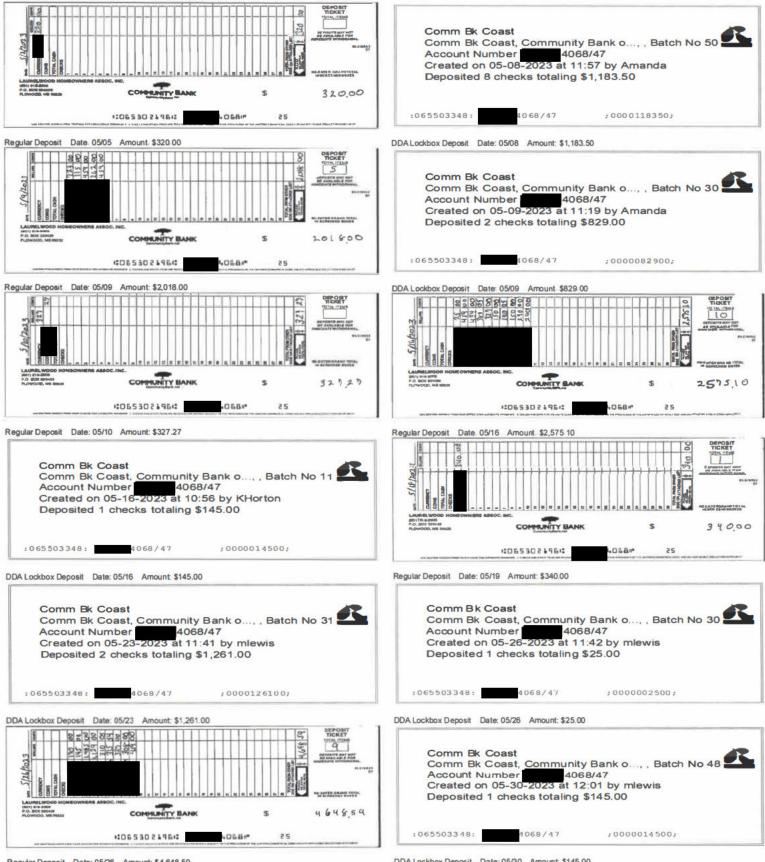

#### Accrual Basis

| Туре               | Date                     | Num             | Name                                                 | Memo                                                    | Split                                                  | Amount                 | Balance                |
|--------------------|--------------------------|-----------------|------------------------------------------------------|---------------------------------------------------------|--------------------------------------------------------|------------------------|------------------------|
|                    | ank Operating A          | ·               |                                                      |                                                         |                                                        |                        | 67,185.47              |
| Deposit            | 04/03/2023               |                 | Levi Deth Oreith                                     | Homeowner Payments                                      | 1015 Owner Assessments                                 | 245.00                 | 67,430.47              |
| Check<br>Check     | 04/03/2023<br>04/03/2023 | 3561            | Lori Beth Smith<br>AT&T                              | Reimbursement for New Locks<br>Internet/Phone           | 5015 Fence/Entrance Control<br>4025 Internet & Phone   | -486.98<br>-43.08      | 66,943.49<br>66,900.41 |
| Check              | 04/03/2023               |                 | AT&T                                                 | Internet/Phone                                          | 4025 Internet & Phone                                  | -64.20                 | 66,836.21              |
| Deposit            | 04/04/2023               |                 |                                                      | Homeowner Payments                                      | 1015 Owner Assessments                                 | 145.00                 | 66,981.21              |
| Check              | 04/04/2023               |                 | AT&T                                                 | Internet/Phone                                          | 4025 Internet & Phone                                  | -69.55                 | 66,911.66              |
| Check<br>Check     | 04/05/2023<br>04/05/2023 |                 | City of Flowood<br>City of Flowood                   | Water/Sewer<br>Water/Sewer                              | 4015 Water & Sewer<br>4015 Water & Sewer               | -12.65<br>-12.65       | 66,899.01<br>66,886.36 |
| Check              | 04/05/2023               |                 | City of Flowood                                      | Water/Sewer                                             | 4015 Water & Sewer                                     | -12.65                 | 66,873.71              |
| Check              | 04/05/2023               |                 | City of Flowood                                      | Water/Sewer                                             | 4015 Water & Sewer                                     | -33.35                 | 66,840.36              |
| Check              | 04/05/2023               | 0554            | City of Flowood                                      | Water/Sewer                                             | 4015 Water & Sewer                                     | -140.37                | 66,699.99              |
| Check<br>Check     | 04/06/2023<br>04/06/2023 | 3554<br>3562    | Kaminski Lawn Management<br>Kaminski Lawn Management | Landscaping<br>Landscaping                              | 5030 Landscape - Services<br>5030 Landscape - Services | -3,208.34<br>-4,008.34 | 63,491.65<br>59,483.31 |
| Deposit            | 04/06/2023               | 3302            | Kaminski Lawn Management                             | Homeowner Payments                                      | 1015 Owner Assessments                                 | 422.00                 | 59,905.31              |
| Deposit            | 04/07/2023               |                 |                                                      | Homeowner Payments                                      | 1015 Owner Assessments                                 | 145.27                 | 60,050.58              |
| Check              | 04/07/2023               | 3563            | Hostgator                                            | Website Hosting                                         | 3035 Website                                           | -47.95                 | 60,002.63              |
| Check<br>Check     | 04/07/2023<br>04/10/2023 | 1000007<br>3564 | Bellinder Law Firm<br>JB's Handy Service             | March Management Fee<br>Remainder for Bridges           | 3025 Management<br>5025 Landscape - Improveme          | -1,435.00<br>-2,820.00 | 58,567.63<br>55,747.63 |
| Check              | 04/11/2023               | 3565            | Barone's Tree Pros, LLC                              | Removal of Tree at Clubhouse                            | 5025 Landscape - Improveme                             | -3,600.00              | 52,147.63              |
| Check              | 04/11/2023               | 3566            | Barone's Tree Pros, LLC                              | Removal of Fallen Tree in Field                         | 5025 Landscape - Improveme                             | -1,000.00              | 51,147.63              |
| Check              | 04/12/2023               |                 | AT&T                                                 | Internet/Phone                                          | 4025 Internet & Phone                                  | -15.02                 | 51,132.61              |
| Check<br>Check     | 04/12/2023<br>04/12/2023 |                 | Entergy<br>Entergy                                   | Electricity<br>Electricity                              | 4005 Electrical<br>4005 Electrical                     | -37.63<br>-38.74       | 51,094.98<br>51,056.24 |
| Check              | 04/12/2023               |                 | Entergy                                              | Electricity                                             | 4005 Electrical                                        | -38.74                 | 51,017.50              |
| Check              | 04/12/2023               |                 | Entergy                                              | Electricity                                             | 4005 Electrical                                        | -237.24                | 50,780.26              |
| Check              | 04/12/2023               |                 | Entergy                                              | Electricity                                             | 4005 Electrical                                        | -528.80                | 50,251.46              |
| Deposit<br>Deposit | 04/14/2023<br>04/17/2023 |                 |                                                      | Homeowner Payments<br>Homeowner Payments                | 1015 Owner Assessments<br>-SPLIT-                      | 451.27<br>1,704.54     | 50,702.73<br>52,407.27 |
| Check              | 04/18/2023               | 3568            | Camille & Jared Savell                               | Clubhouse Deposit Refund                                | 1021 Clubhouse Rental                                  | -75.00                 | 52,332.27              |
| Check              | 04/18/2023               |                 | Atmos                                                | Gas                                                     | 4010 Natural Gas                                       | -39.85                 | 52,292.42              |
| Deposit            | 04/19/2023               |                 |                                                      | Homeowner Payments                                      | 1015 Owner Assessments                                 | 200.00                 | 52,492.42              |
| Deposit<br>Check   | 04/21/2023<br>04/24/2023 |                 | State Farm Insurance                                 | Homeowner Payments<br>Insurance                         | 1015 Owner Assessments<br>3015 Insurance               | 145.00<br>-581.75      | 52,637.42<br>52.055.67 |
| Deposit            | 04/25/2023               |                 | State Faill Insulance                                | Homeowner Payments                                      | 1015 Owner Assessments                                 | 295.00                 | 52,350.67              |
| Check              | 04/25/2023               | 3570            | Access Control Group                                 | Entrance Control                                        | 5015 Fence/Entrance Control                            | -206.42                | 52,144.25              |
| Check              | 04/25/2023               | 3571            | Tann, Brown & Russ                                   | Tax Filing                                              | 3045 Taxes                                             | -675.00                | 51,469.25              |
| Check<br>Check     | 05/02/2023<br>05/02/2023 | 3572            | Swim Time Pools & Spas<br>AT&T                       | Pool Opening<br>Internet/Phone                          | 5001 Pool Maintenance<br>4025 Internet & Phone         | -1,200.00<br>-42.93    | 50,269.25<br>50,226.32 |
| Check              | 05/02/2023               |                 | AT&T                                                 | Internet/Phone                                          | 4025 Internet & Phone                                  | -64.20                 | 50,162.12              |
| Check              | 05/04/2023               |                 | AT&T                                                 | Internet/Phone                                          | 4025 Internet & Phone                                  | -69.55                 | 50,092.57              |
| Deposit            | 05/05/2023               |                 |                                                      | Homeowner Payments                                      | 1015 Owner Assessments                                 | 320.00                 | 50,412.57              |
| Check<br>Check     | 05/05/2023<br>05/05/2023 |                 | City of Flowood<br>City of Flowood                   | Water/Sewer<br>Water/Sewer                              | 4015 Water & Sewer<br>4015 Water & Sewer               | -12.65<br>-12.65       | 50,399.92<br>50,387.27 |
| Check              | 05/05/2023               |                 | City of Flowood                                      | Water/Sewer                                             | 4015 Water & Sewer                                     | -12.65                 | 50,374.62              |
| Check              | 05/05/2023               |                 | City of Flowood                                      | Water/Sewer                                             | 4015 Water & Sewer                                     | -34.01                 | 50,340.61              |
| Check              | 05/05/2023               |                 | City of Flowood                                      | Water/Sewer                                             | 4015 Water & Sewer                                     | -148.81                | 50,191.80              |
| Deposit<br>Deposit | 05/08/2023<br>05/09/2023 |                 |                                                      | Homeowner Payments<br>Homeowner Payments                | -SPLIT-<br>1015 Owner Assessments                      | 1,183.50<br>829.00     | 51,375.30<br>52,204.30 |
| Check              | 05/09/2023               | 3575            | Paul Davis Restoration                               | Final payment for mold remediation                      | 5005 Building Repair                                   | -6,971.26              | 45,233.04              |
| Deposit            | 05/09/2023               |                 |                                                      | Homeowner Payments                                      | 1015 Owner Assessments                                 | 2,018.00               | 47,251.04              |
| Deposit            | 05/10/2023               |                 | <b>-</b> .                                           | Homeowner Payments                                      | 1015 Owner Assessments                                 | 327.27                 | 47,578.31              |
| Check<br>Check     | 05/10/2023<br>05/10/2023 |                 | Entergy<br>Entergy                                   | Electricity<br>Electricity                              | 4005 Electrical<br>4005 Electrical                     | -37.75<br>-38.52       | 47,540.56<br>47,502.04 |
| Check              | 05/10/2023               |                 | Entergy                                              | Electricity                                             | 4005 Electrical                                        | -38.89                 | 47,463.15              |
| Check              | 05/10/2023               |                 | Entergy                                              | Electricity                                             | 4005 Electrical                                        | -250.67                | 47,212.48              |
| Check              | 05/10/2023               |                 | Entergy                                              | Electricity                                             | 4005 Electrical                                        | -548.77                | 46,663.71              |
| Check<br>Check     | 05/10/2023<br>05/12/2023 | 1000008         | Bellinder Law Firm<br>AT&T                           | April Management Fee<br>Internet/Phone                  | 3025 Management<br>4025 Internet & Phone               | -1,435.00<br>-15.02    | 45,228.71<br>45,213.69 |
| Check              | 05/15/2023               |                 | Atmos                                                | Gas                                                     | 4025 Internet & Flohe<br>4010 Natural Gas              | -39.85                 | 45,173.84              |
| Deposit            | 05/16/2023               |                 |                                                      | Homeowner Payments                                      | 1015 Owner Assessments                                 | 145.00                 | 45,318.84              |
| Deposit            | 05/16/2023               |                 |                                                      | Homeowner Payments                                      | -SPLIT-                                                | 2,575.10               | 47,893.94              |
| Check              | 05/17/2023               | 2567            | Community Bank                                       | Drilling of safe deposit box                            | 3010 Bank Charges                                      | -75.00                 | 47,818.94              |
| Check<br>Check     | 05/17/2023<br>05/17/2023 | 3567<br>3576    | Paige Hardee<br>Paige Hardee                         | Kai Services<br>Kai Services                            | 6010 Janitorial<br>6010 Janitorial                     | -50.00<br>-50.00       | 47,768.94<br>47,718.94 |
| Deposit            | 05/19/2023               | 0010            | i digo i la doo                                      | Homeowner Payments                                      | 1015 Owner Assessments                                 | 340.00                 | 48,058.94              |
| Deposit            | 05/23/2023               |                 |                                                      | Homeowner Payments                                      | 1015 Owner Assessments                                 | 1,261.00               | 49,319.94              |
| Check              | 05/24/2023               | 1083            | O                                                    | Chargeback                                              | 1015 Owner Assessments                                 | -290.00                | 49,029.94              |
| Check<br>Check     | 05/24/2023<br>05/24/2023 | 1083<br>1084    | Community Bank                                       | Chargeback Fee<br>Chargeback                            | 3010 Bank Charges<br>1015 Owner Assessments            | -4.00<br>-290.00       | 49,025.94<br>48,735.94 |
| Check              | 05/24/2023               | 1084            | Community Bank                                       | Chargeback Fee                                          | 3010 Bank Charges                                      | -4.00                  | 48,731.94              |
| Check              | 05/24/2023               |                 | State Farm Insurance                                 | Insurance                                               | 3015 Insurance                                         | -581.75                | 48,150.19              |
| Check              | 05/25/2023               | 3580            | Bevs Cleaning Service                                | Cleaning Services                                       | 6010 Janitorial                                        | -260.00                | 47,890.19              |
| Deposit<br>Check   | 05/26/2023<br>05/26/2023 | 3577            | McGraw Gotta Go                                      | Pool Card<br>Porta potties for LWDay                    | 1022 Pool Cards<br>6050 Misc. Other                    | 25.00<br>-452.61       | 47,915.19<br>47,462.58 |
| Check              | 05/26/2023               | 3579            | Swim Time Pools & Spas                               | Pool Services                                           | 5001 Pool Maintenance                                  | -800.00                | 46,662.58              |
| Deposit            | 05/26/2023               | 0010            |                                                      | Homeowner Payments                                      | 1015 Owner Assessments                                 | 4,648.59               | 51,311.17              |
| Deposit            | 05/30/2023               |                 |                                                      | Homeowner Payments                                      | 1015 Owner Assessments                                 | 145.00                 | 51,456.17              |
| Check              | 05/30/2023               | 3578<br>1000010 | Jimmy Huston<br>Bellinder Law Firm                   | Clubhouse Renovation                                    | 5005 Building Repair                                   | -5,000.00              | 46,456.17              |
| Check<br>Deposit   | 05/30/2023<br>05/31/2023 | 1000010         |                                                      | Collections for delinquent homeow<br>Homeowner Payments | 3025 Management<br>-SPLIT-                             | -3,000.00<br>1,227.50  | 43,456.17<br>44,683.67 |
| Check              | 06/01/2023               |                 | AT&T                                                 | Internet/Phone                                          | 4025 Internet & Phone                                  | -42.93                 | 44,640.74              |
| Check              | 06/01/2023               |                 | AT&T                                                 | Internet/Phone                                          | 4025 Internet & Phone                                  | -64.20                 | 44,576.54              |
| Check              | 06/05/2023               |                 | AT&T                                                 | Internet/Phone                                          | 4025 Internet & Phone                                  | -69.55                 | 44,506.99              |
| Check              | 06/06/2023<br>06/06/2023 |                 | City of Flowood<br>City of Flowood                   | Water/Sewer<br>Water/Sewer                              | 4015 Water & Sewer<br>4015 Water & Sewer               | -12.65<br>-12.65       | 44,494.34<br>44.481.69 |
| Check<br>Check     | 06/06/2023               |                 | City of Flowood                                      | Water/Sewer<br>Water/Sewer                              | 4015 Water & Sewer<br>4015 Water & Sewer               | -12.65                 | 44,481.69              |
| Check              | 06/06/2023               |                 | City of Flowood                                      | Water/Sewer                                             | 4015 Water & Sewer                                     | -13.06                 | 44,455.98              |
| Check              | 06/06/2023               |                 | City of Flowood                                      | Water/Sewer                                             | 4015 Water & Sewer                                     | -45.03                 | 44,410.95              |
| Check              | 06/07/2023               | 1000000         | Blink                                                | Security Cameras                                        | 5015 Fence/Entrance Control                            | -107.00                | 44,303.95<br>42,868.95 |
|                    |                          |                 |                                                      |                                                         |                                                        |                        |                        |
| Check<br>Check     | 06/07/2023<br>06/08/2023 | 1000009         | Bellinder Law Firm<br>Amazon                         | May Management Fee<br>Toilet paper & paper towels       | 3025 Management<br>6010 Janitorial                     | -1,435.00<br>-48.75    | 42,808.95              |